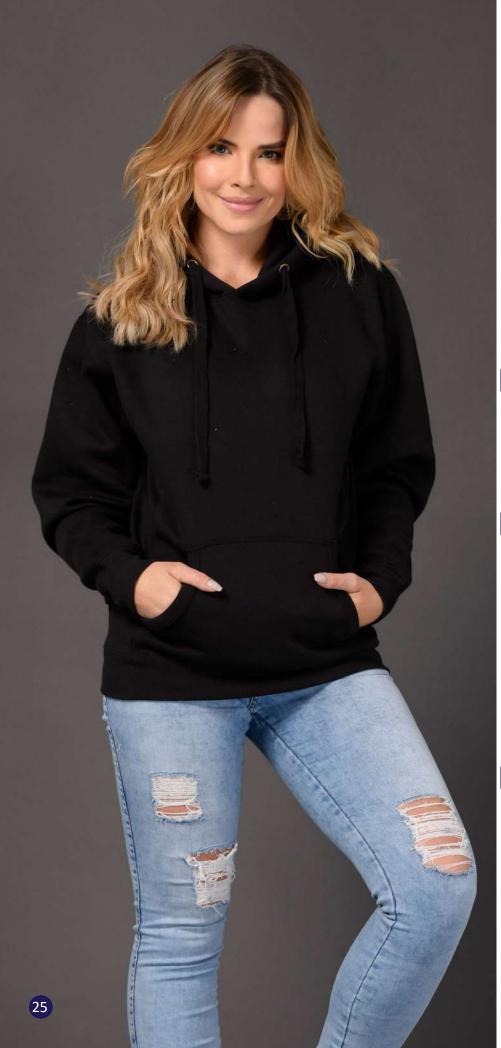

# **ADULT UNISEX**

SUPER HEAVY WEIGHT ULTIMATE HOODY

**WEIGHT:** 

350 GSM 10.5 OZ (USA) 17.5 OZ/LY (CANADA)

## **FABRIC:**

- 30/S Fine **Ringspun** Yarn for Softness
- 3 END Brushed Fleece
- Low Shrinkage
- 65% Combed Cotton 35% Poly Solid Colors
- 60% Combed Cotton 40% Poly Heather Colors

### STYLING DETAILS:

- Double Layer Hood
- 5 Thread Cover Stitching
- Heavy 2x2 Lycra Spandex Ribbing
- Sweatpatch for Relabelling
- Matching Taping on Hood Edge
- 5/8" Flat Matching Drawcord
- Heavy Ribbed Side Gusset
- Extra Inside Pocket for Phone
- Ribbing at Pocket Edges
- Extra Panelling in Sleeves